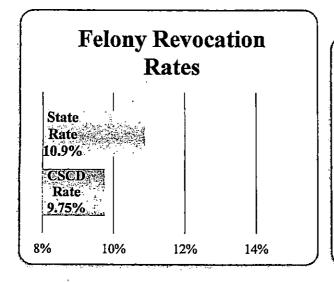

of the CSCD's across the state; it has been on the decline for Panola/Shelby County since 2010. The felony direct population is used to calculate the amount of operating funds for the CSCD. The decline in felony direct cases has resulted in less funding for essential operating costs. The misdemeanor direct supervision had a slight decline in 2011 and then a slight increase 2012-2014; with 2015 on the decline. As with felony placements, the misdemeanor placements play an essential role in the calculation of funding for the Panola/Shelby CSCD. The decline in direct placement numbers could be the result in the economic decline, changes in the overall judicial system, urgency to clear dockets resulting in defendants choosing incarceration over probation.

# Department Review Revocation Rates





### Perspectives on Revocation Rates

For 2014, Panola/Shelby CSCD maintained a felony revocation rate that was below the state average and a misdemeanor revocation rate that was above the state average. The lower felony rates can be attributed to a variety of factors such as officers trained in motivational interviewing, use of progressive sanctions, an evidence based screening and assessment process. The misdemeanor revocation rate can be the result of misdemeanor offenders being more likely to plea to a short sentences in the county jail.

# De la Contra del Contra de la Contra del Contra de la Contra del Contra de la Contr



# Perspectives on Technical Violations

For 2014, Panola/Shelby CSCD felony and misdemeanor technical violation percentages were higher than the state average