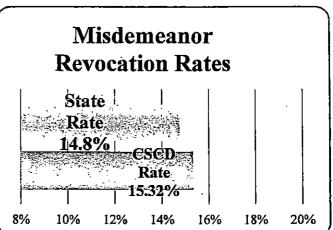

the CSCD's across the state; it has been on the decline for Panola/Shelby County since 2010. The felony direct population is used to calculate the amount of operating funds for the CSCD. The decline in felony direct cases has resulted in less funding for essential operating costs. The misdemeanor direct supervision had a slight decline in 2011 and then a slight increase 2012-2014; with 2015 on the decline. As with felony placements, the misdemeanor placements play an essential role in the calculation of funding for the Panola/Shelby CSCD. The decline in direct placement numbers could be the result in the economic decline, changes in the overall judicial system, urgency to clear dockets resulting in defendants choosing incarceration over probation.

# Department Review Revocation Rates





### Perspectives on Revocation Rates

For 2014, Panola/Shelby CSCD maintained a felony revocation rate that was below the state average and a misdemeanor revocation rate that was above the state average. The lower felony rates can be attributed to a variety of factors such as officers trained in motivational interviewing, use of progressive sanctions, an evidence based screening and assessment process. The misdemeanor revocation rate can be the result of misdemeanor offenders being more likely to plea to a short sentences in the county jail.

# De la Contra del Contra de la Contra del Contra de la Contra del Contra de la Contr



# Perspectives on Technical Violations

For 2014, Panola/Shelby CSCD felony and misdemeanor technical violation percentages were higher than the state average.