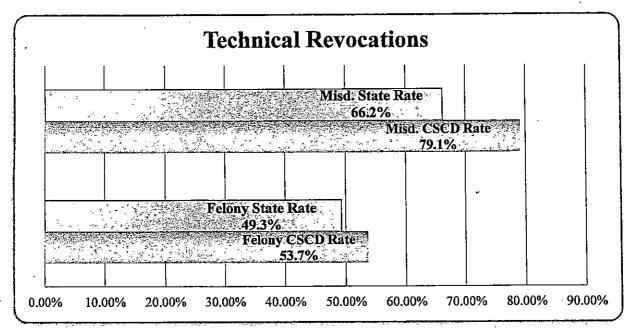

in the overall judicial system, urgency to clear dockets resulting in defendants choosing incarceration over probation.

# Department Review Revocation Rates





### Perspectives on Revocation Rates

For 2014, Panola/Shelby CSCD maintained a felony revocation rate that was below the state average and a misdemeanor revocation rate that was above the state average. The lower felony rates can be attributed to a variety of factors such as officers trained in motivational interviewing, use of progressive sanctions, an evidence based screening and assessment process. The misdemeanor revocation rate can be the result of misdemeanor offenders being more likely to plea to a short sentences in the county jail.

# De la Contra del Contra de la Contra del Contra de la Contra del Contra de la Contr



# Perspectives on Technical Violations

For 2014, Panola/Shelby CSCD felony and misdemeanor technical violation percentages were higher than the state average. Panola/Shelby CSCD is a rural area and our probationers often experience issues with transportation to and from office visits and treatment programs. The same clients often have employment issues and are not able to pay their fines and fees. Our strategic plan will focus on these issues with strategies to address these barriers, such as asking the courts for reduced fines and fees, referring clients to the Texas Work Force.

# Department actes Rates



# Perspectives on Program Success Rates

For 2014, Panola/Shelby CSCD was below the state success rate. The Panola/Shelby CSCD sex offender caseload of 30 and most being on probatio