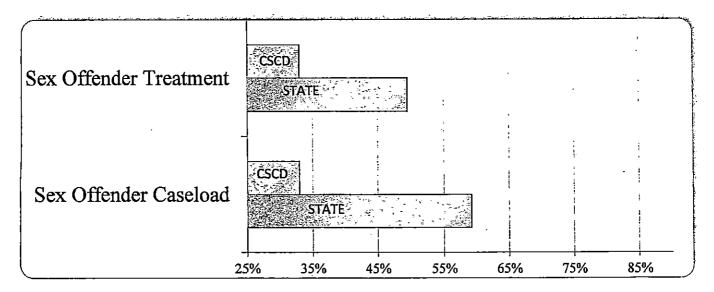

lt of misdemeanor offenders being more likely to plea to a short sentences in the county jail.

# De la Contra del Contra de la Contra del Contra de la Contra del Contra de la Contr



# Perspectives on Technical Violations

For 2014, Panola/Shelby CSCD felony and misdemeanor technical violation percentages were higher than the state average. Panola/Shelby CSCD is a rural area and our probationers often experience issues with transportation to and from office visits and treatment programs. The same clients often have employment issues and are not able to pay their fines and fees. Our strategic plan will focus on these issues with strategies to address these barriers, such as asking the courts for reduced fines and fees, referring clients to the Texas Work Force.

# Department actes Rates



# Perspectives on Program Success Rates

For 2014, Panola/Shelby CSCD was below the state success rate. The Panola/Shelby CSCD sex offender caseload of 30 and most being on probation for 10 years, it only takes one or two being revoked to bring the percent rate down. The state success rate is high due to the large caseloads in other counties.

# Strategic Plana Prison Diversion

## Perspectives on Program Success Rates

By the end of fiscal year 2021, Panola/Shelby County CSCD will improve revocation rates and technical violations by improving program success rates. Strategies, Objectives, Process Measures and Outcomes will be updated annually, or on an as needed basis, to ensure that the CSCD achieves Goal A.

## Strategies for FY2018-2021

- Maintain rate of revocations throughout FY20