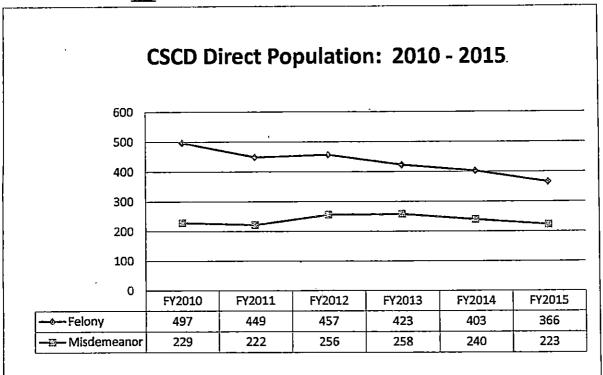

| UAS                                                                                                    | 1          | 22            | BS      |



# Department Population



### Perspectives on Offender Population

The felony direct supervision population has been on the decline for many of the CSCD's across the state; it has been on the decline for Panola/Shelby County since 2010. The felony direct population is used to calculate the amount of operating funds for the CSCD. The decline in felony direct cases has resulted in less funding for essential operating costs. The misdemeanor direct supervision had a slight decline in 2011 and then a slight increase 2012-2014; with 2015 on the decline. As with felony placements, the misdemeanor placements play an essential role in the calculation of funding for the Panola/Shelby CSCD. The decline in direct placement numbers could be the result in the economic decline, changes in the overall judicial system, urgency to