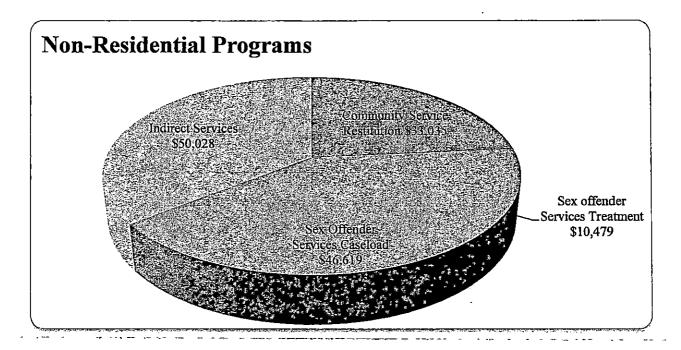

| UAS                                                                                                    | 1          | 22            | BS      |



# Department Population



### Perspectives on Offender Population

The felony direct supervision population has been on the decline for many of the CSCD's across the state; it has been on the decline for Panola/Shelby County since 2010. The felony direct population is used to calculate the amount of operating funds for the CSCD. The decline in felony direct cases has resulted in less funding for essential operating costs. The misdemeanor direct supervision had a slight decline in 2011 and then a slight increase 2012-2014; with 2015 on the decline. As with felony placements, the misdemeanor placements play an essential role in the calculation of funding for the Panola/Shelby CSCD. The decline in direct placement numbers could be the result in the economic decline, changes in the overall